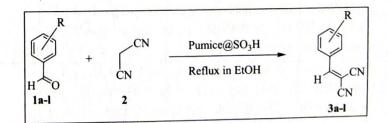

#### Scheme 1 : Preparation of Pumice supported Sulfonic acid

2) Synthesis of arylidenemalononitrile derivatives (3a-l) :

In a 100 mL round bottom flask, the mixture of substituted benzaldehyde (5 mmol), malanonitrile (5 mmol) and pumice@SO3H (100mg) was taken in 10 ml of ethanol (Scheme 2). The resultant reaction mixture was refluxed for an appropriate time. The progress of the reaction was monitored by TLC. After completion of the reaction, filter the content at hot condition to recover the catalyst. The recovered catalyst was washed with dichloromethane 2-3 times and reused for the next cycle. After cooling the filtrate, the solid was separated out, dried well and recrystalized using ethanol.

Scheme 2 : Synthesis of Chalcone Derivatives (3a-l)