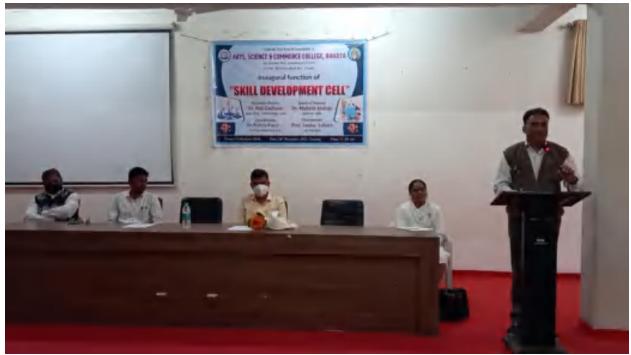

## Shirdi Sai Rural Institute's Arts, Science and Commerce College, Rahata Tal. Rahata, Dist.Ahmednagar, Pin-423107 (Maharashtra State, India) (NAAC Re-accredited 'B++' Grade College ) Affiliated to Savitribai Phule Pune University, Maharashtra, India. Department of Library, Geography & Hindi **One Day Online International Multidisciplinary Conference On** "Recent Trends in Library Science, Humanities, Social Sciences, Commerce & Management, Science & Technology "

One Day Online International Mnltidisciplinary Conference On

"Recent Trends in Library Science, Humanities, Social Sciences, Commerce & Management, Science & Technology"

> Organized by Department of Library, Geography & Hindi

Conference Date- 28. November 2021 Time- 10:00 AM to 10:00 PM

| V | e | n | u | e |
|---|---|---|---|---|
|   |   |   |   |   |

Arts, Science & Commerce College, Rahata Tal - Rahata, Dist. – Ahmednagar- 423107 (Maharashtra State, India)

 Chief Organizing Secretary Principal, S. V. Lahare

 Organizing Secretary & Coordinator
 Convener Dr. D. N. Dange
 Co-Convener Prof. C. M. Bansode
 IQAC Coordinator Dr. V. P. Bhalekar

**Organizing** Committee