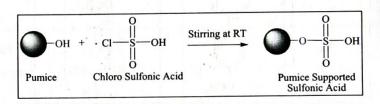

#### 1) Preparation of Pumice Supported Sulfonic acid (Pumice@SO<sub>3</sub>H) :

In the present investigation, the pumice-supported sulfonic acid catalyst (pumice@SO<sub>3</sub>H) has been prepared from naturally occurring pumice (Scheme 1) using a reported method.<sup>2</sup>

#### Scheme 1 : Preparation of Pumice supported Sulfonic acid

2) Synthesis of arylidenemalononitrile derivatives (3a-l) :

In a 100 mL round bottom flask, the mixture of substituted benzaldehyde (5 mmol), malanonitrile (5 mmol) and pumice@SO3H (100mg) was taken in 10 ml of ethanol (Scheme 2). The resultant reaction mixture was refluxed for an appropriate time. The progress of the reaction was monitored by TLC. After completion of the reaction, filter the content at hot condition to recover the catalyst. The recovered catalyst was washed with dichloromethane 2-3 times and reused for the next cycle. After cooling the filtrate, the solid was separated out, dried well and recrystalized using ethanol.